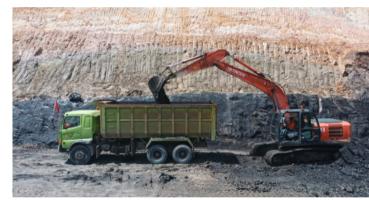

PT Tamtama Perkasa produces high quality thermal coal with production capacity 1 milion ton/year. The following are the types and quality level:

| Calorific<br>Value   | kcal/kg (ar) | 6100 – 6500 |
|----------------------|--------------|-------------|
| Total<br>Moisture    | (% ar)       | 10 - 14     |
| Inherent<br>Moisture | (%adb)       | ± 6         |
| Total Sulfur         | (%adb)       | 0,5         |
| Ash Content          | (%adb)       | 5-7         |
| Volatile<br>Matter   | (%adb)       | 43-45       |
| Fixed Carbon         | (%adb)       | 43-45       |
| HGI                  | -            | ± 55        |

#### PT Bara International

PT Bara International produces thermal coal with the following types and quality level:

| Calorific<br>Value   | kcal/kg (ar) | 6200-6800 |
|----------------------|--------------|-----------|
| Total<br>Moisture    | (% ar)       | 10-14     |
| Inherent<br>Moisture | (%adb)       | 2-4       |
| Total Sulfur         | (%adb)       | 0.5       |
| Ash Content          | (%adb)       | 6-10      |
| Volatile<br>Matter   | (%adb)       | 25-35     |
| Fixed Carbon         | (%adb)       | 50-60     |
| HGI                  | -            | ± 50      |