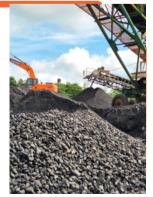

PT Tamtama Perkasa produces high quality thermal coal with production capacity 1 milion ton/year. The following are the types and quality level:

| Calorific<br>Value   | kcal/kg (ar) | 6100 – 6500 |
|----------------------|--------------|-------------|
| Total<br>Moisture    | (% ar)       | 10 - 14     |
| Inherent<br>Moisture | (%adb)       | ± 6         |
| Total Sulfur         | (%adb)       | 0,5         |
| Ash Content          | (%adb)       | 5-7         |
| Volatile<br>Matter   | (%adb)       | 43-45       |
| Fixed Carbon         | (%adb)       | 43-45       |
| HGI                  | -            | ± 55        |

# Resources & Reserves

The following is information about products, resources, and mining reserves managed by our subsidiaries from PT Tamtama Perkasa & PT Bara International.