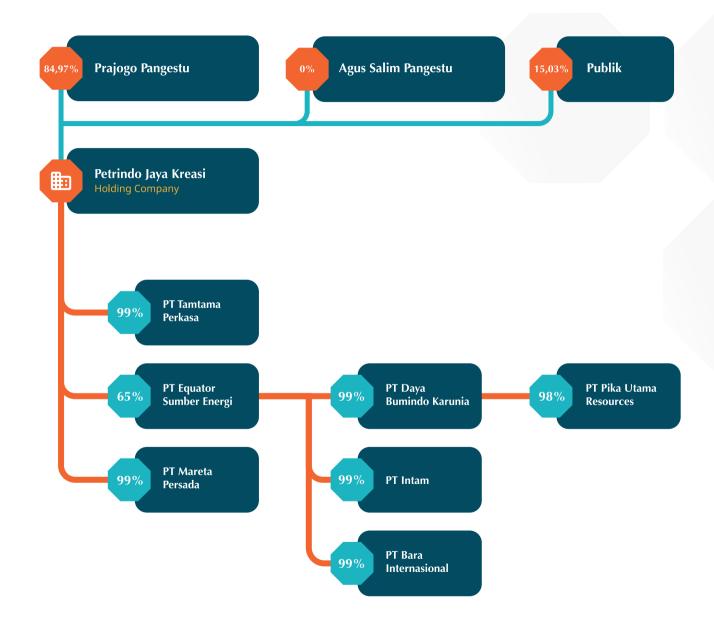

### **About Us**

PT Petrindo Jaya Kreasi is a holding company that carries out mineral and energy mining business through its subsidiaries, and is an affiliated company of PT Barito Pacific Tbk. The Company has three (3) coal mining concession in Kalimantan and one (1) gold mining concession in West Nusa Tenggara which are managed by subsidiaries.

# Our Organization

We are the owner of a coal mining consession in the Kalimantan region trough a subsidiary, namely PT Tamtama Perkasa (thermal coal mine, Central Kalimantan), PT Bara Internasional (thermal coal mine, Central Kalimantan), PT Daya Bumindo Karunia (metallurgical coal mine, Central Kalimantan). We also have a gold mining concession in West Nusa Tenggara through our subsidiary PT Intam. The total of our mining areas is 57,830 hectares.